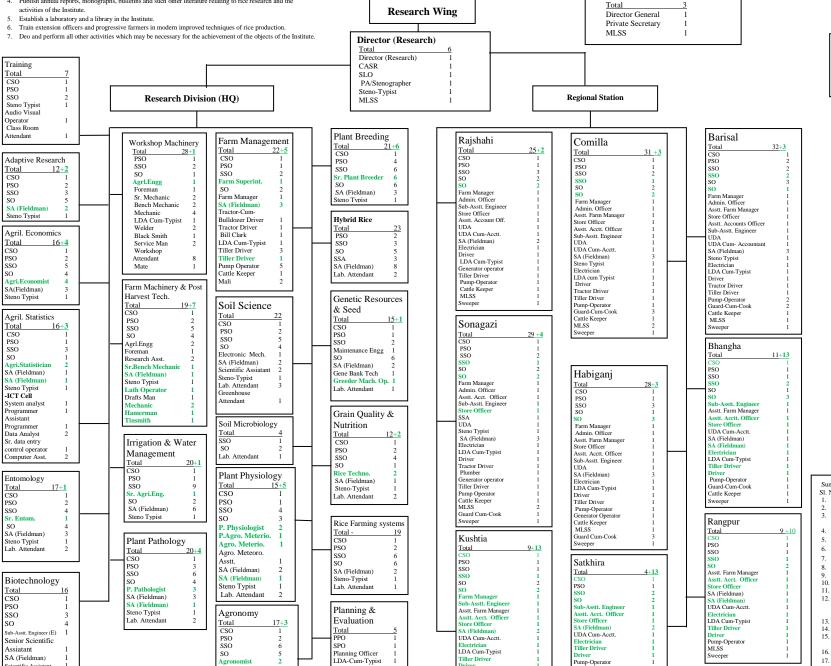

## Organogram of the Bangladesh Rice Research Institute (BRRI), Gazipur

eper/Mali

Pump-Operator

**Director General** 

## Functions:

carry out research on various aspects of rice improvement & production

Scientific Assistant

Comp operator

Lab. Attendant

SA (Fieldman)

SA (Fieldman

Steno Typist

MLSS

- Establish research centres and substations in different regions of Bangladesh for carrying out research on different problems of rice
- Establish project areas for demonstration of new varieties of rice developed by the institute and training of farmers for the cultivation of these varieties of rice.
- Publish annual reports, monographs, bulletins and such other literature relating to rice research and the activities of the Institute.